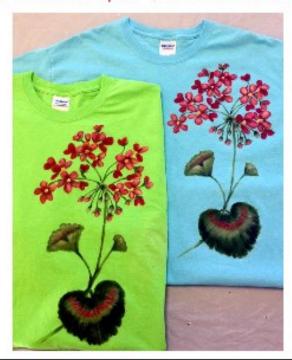

In the 2014 LTP financial summary, there were a total of 81 students and the classes had a profit of \$127.90.

In 2015, Sheri Redd will teach a class in February, Dandelion and Blue Butterfly. Linda Christopher will teach a class in March, Geranium on a T-shirt. Please look out for these registration forms so you can sign up early.