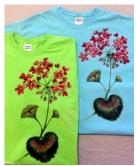

In the 2014 LTP financial summary, there were a total of 81 students and the classes had a profit of \$127.90.

In 2015, Sheri Redd will teach a class in February, Dandelion and Blue Butterfly. Linda Christopher will teach a class in March, Geranium on a T-shirt. Please look out for these registration forms so you can sign up early.