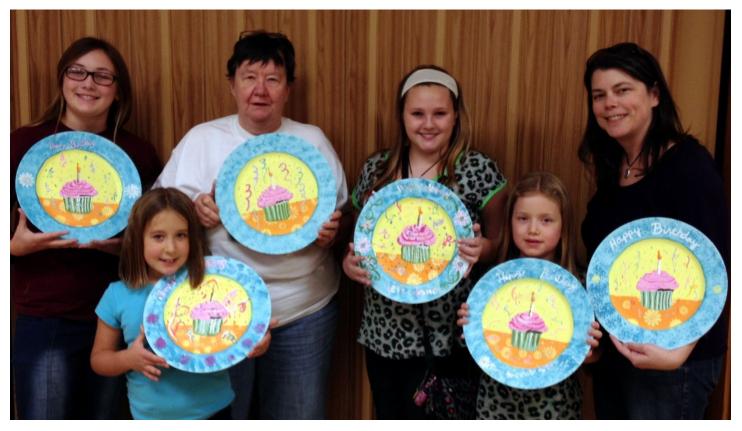

#### Learn to Paint

Students really enjoyed Rondi's class, Autumn Harvest on a Mason Jar. The class was attended by 23 students and had a profit of \$68.10. Linda Christopher's class, Cupcake on a Charger, wrapped up the year. It was attended by 19 students and had a profit of \$24.23.