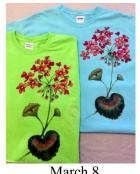

#### 2015

Feb 21 LTP Redd: Dandelion

Mar 8 LTP Christopher: T-shirt

Apr 11 Spring Fling

Apr 25 Pat Hull: colored pencil

May 2, Michigan Mixer—Heritage

May 11-16, SDP Conference

St. Charles, IL

In the 2014 LTP financial summary, there were a total of 81 students and the classes had a profit of \$127.90.

In 2015, Sheri Redd will teach a class in February, Dandelion and Blue Butterfly. Linda Christopher will teach a class in March, Geranium on a T-shirt. Please look out for these registration forms so you can sign up early.